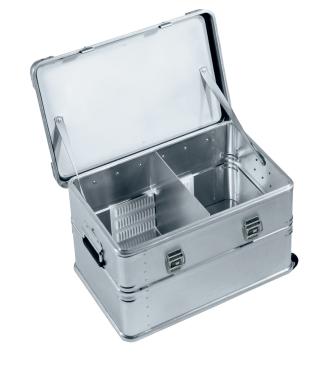

## **Product description**

- Consisting of an aluminium divider with 2 notched bars, for even better organisation.
- Plastic notched bars in self-adhesive design.
- Position of the aluminium divider panel can be changed without the use of tools.

## **Product features**

Compatible with interior dimensions from: ×

Dimensions: 346 mm × 215 mm Suitable for: 40568, 40701, 40861

Width: 346 mm

| Image | Order number | Name                | Туре      |  |
|-------|--------------|---------------------|-----------|--|
|       | 40568        | K 470 Universal Box | Accessory |  |
| a tot | 40701        | Eurobox             | Accessory |  |
| TOO   | 40861        | ZARGES Box          | Accessory |  |